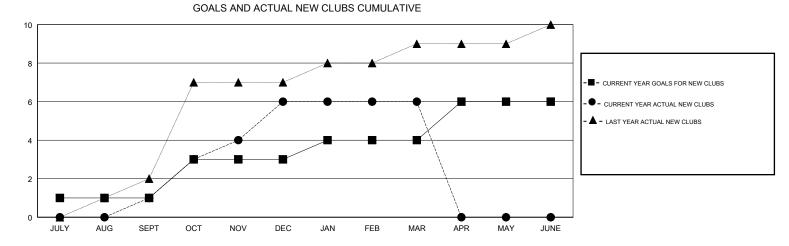

#### GMT CA

| Clubs                 |               |           |               | Members               |                           |                         |                                                    |
|-----------------------|---------------|-----------|---------------|-----------------------|---------------------------|-------------------------|----------------------------------------------------|
| RESULTS FOR 2017-2018 |               |           |               | RESULTS FOR 2017-2018 |                           |                         |                                                    |
| QUARTER               | NEW CLUB GOAL | NEW CLUBS | DROPPED CLUBS | QUARTER               | MEMBER GROWTH NET<br>GOAL | MEMBER GROWTH<br>ACTUAL | DROPPED<br>MEMBERS ACTUAL<br>(including transfers) |
| JULY/AUG/SEPT         | 1             | 1         | 0             | JULY/AUG/SEPT         | 20                        | 95                      | 95                                                 |
| OCT/NOV/DEC           | 2             | 5         | 0             | OCT/NOV/DEC           | 40                        | 252                     | 173                                                |
| JAN/FEB/MAR           | 1             | 0         | 1             | JAN/FEB/MAR           | 15                        | 88                      | 55                                                 |
| APR/MAY/JUNE          | 2             | 0         | 0             | APR/MAY/JUNE          | 50                        | 0                       | 0                                                  |