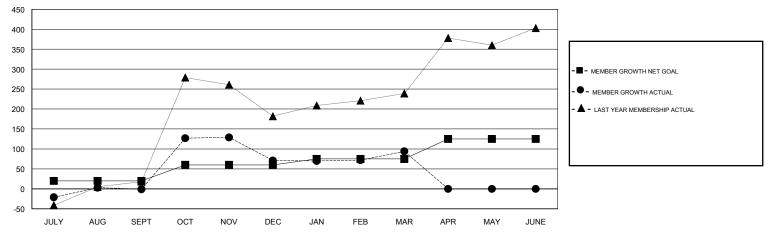

#### GMT CA

| Clubs                 |               |           |               | Members               |                           |                         |                                                    |
|-----------------------|---------------|-----------|---------------|-----------------------|---------------------------|-------------------------|----------------------------------------------------|
| RESULTS FOR 2017-2018 |               |           |               | RESULTS FOR 2017-2018 |                           |                         |                                                    |
| QUARTER               | NEW CLUB GOAL | NEW CLUBS | DROPPED CLUBS | QUARTER               | MEMBER GROWTH NET<br>GOAL | MEMBER GROWTH<br>ACTUAL | DROPPED<br>MEMBERS ACTUAL<br>(including transfers) |
| JULY/AUG/SEPT         | 1             | 1         | 0             | JULY/AUG/SEPT         | 20                        | 95                      | 95                                                 |
| OCT/NOV/DEC           | 2             | 5         | 0             | OCT/NOV/DEC           | 40                        | 252                     | 173                                                |
| JAN/FEB/MAR           | 1             | 0         | 1             | JAN/FEB/MAR           | 15                        | 88                      | 55                                                 |
| APR/MAY/JUNE          | 2             | 0         | 0             | APR/MAY/JUNE          | 50                        | 0                       | 0                                                  |